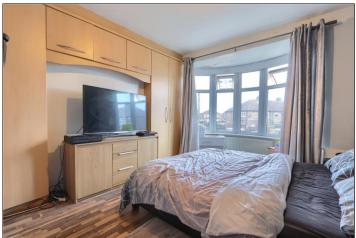

### BEDROOM ONE - 3.56m (11'8") x 3.45m (11'4") increasing to 4.24m (13'11") into the bay

A generous bay windowed room with fitted wardrobes, oak laminate flooring, radiator and UPVC window.