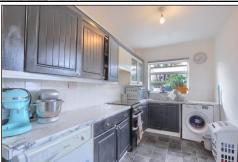

# KITCHEN - 2.2m (7'3") reducing to 1.83m (6') x 7.14m (23'5") reducing to 3.4m (11'2")

A brilliant size extended kitchen with country style fitted units, roll edge worktops, part tiled walls, freestanding gas cooker, plumbing for washing machine, vinyl flooring, twin UPVC windows and part glazed door to the rear garden.