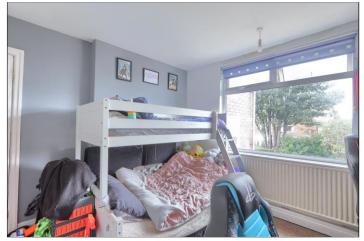

### BEDROOM TWO - 3.56m (11'8") reducing to 3.45m (11'4") $\times$ 3.45m (11'4")

A double room with neutral décor, radiator, and UPVC window overlooking the rear garden.

#### BEDROOM THREE - 1.73m x 2.24m (5'8" x 7'4")

A single room with laminate flooring, radiator and UPVC window.

**TO VIEW**: Tel: 01642 285041 30-32 Station Road, Redcar, TS10 1AG