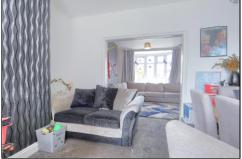

## LIVING ROOM - 3.56m (11'8") x 3.45m(11'4") increasing to 4.27m (14') into the bay

A neutrally decorated bay windowed room with feature wall, radiator, UPVC window and opening through to the dining room.

## DINING ROOM - 3.43m (11'3") x 3.43m (11'3") increasing to 4.3m (14'1") into the bay

The neutral decoration flows through from the living room with feature wall, radiator, and UPVC bay window overlooking the rear garden.