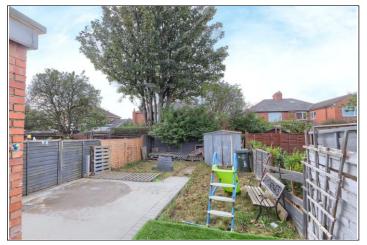

#### **EXTERNALLY**

**PARKING & GARDEN** - A concrete frontage provides off street parking and to the rear there is a westerly facing garden laid to lawn with concrete patio area, outdoor tap, and gated access to the front of the property.