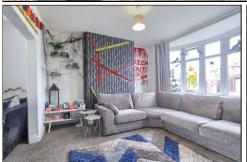

## LIVING ROOM - 3.56m (11'8") x 3.45m(11'4") increasing to 4.27m (14') into the bay

A neutrally decorated bay windowed room with feature wall, radiator, UPVC window and opening through to the dining room.

## DINING ROOM - 3.43m (11'3") x 3.43m (11'3") increasing to 4.3m (14'1") into the bay

The neutral decoration flows through from the living room with feature wall, radiator, and UPVC bay window overlooking the rear garden.