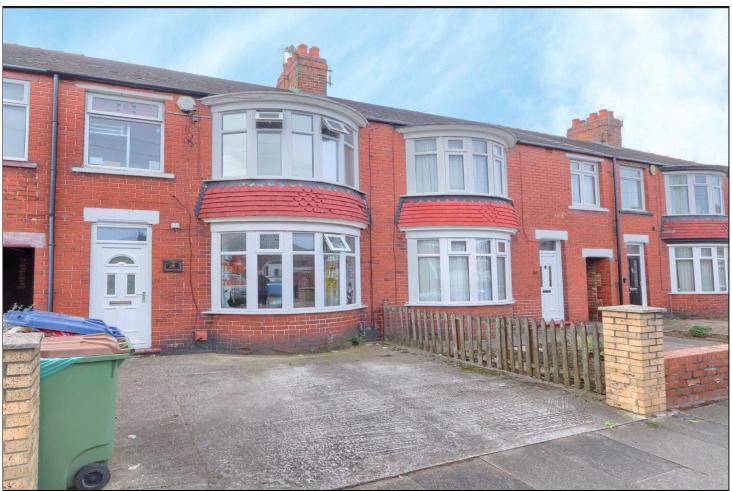

### THAMES ROAD, REDCAR, TS10 1PW

- Extended Terraced Property
- Three Bedrooms
- Popular Residential Location
- 23ft Kitchen
- Off Street Parking

- Westerly Facing Rear Garden
- Can Be Sold with or without a Tenant in Situ.

£110,000

A readymade investment property for sale either with or without a tenant in Situ. Features include an extended 23ft kitchen overlooking the westerly facing rear garden and is excellent for local schooling, transport links and amenities.

#### **EXTERNALLY**

**PARKING & GARDEN** - A concrete frontage provides off street parking and to the rear there is a westerly facing garden laid to lawn with concrete patio area, outdoor tap, and gated access to the front of the property.