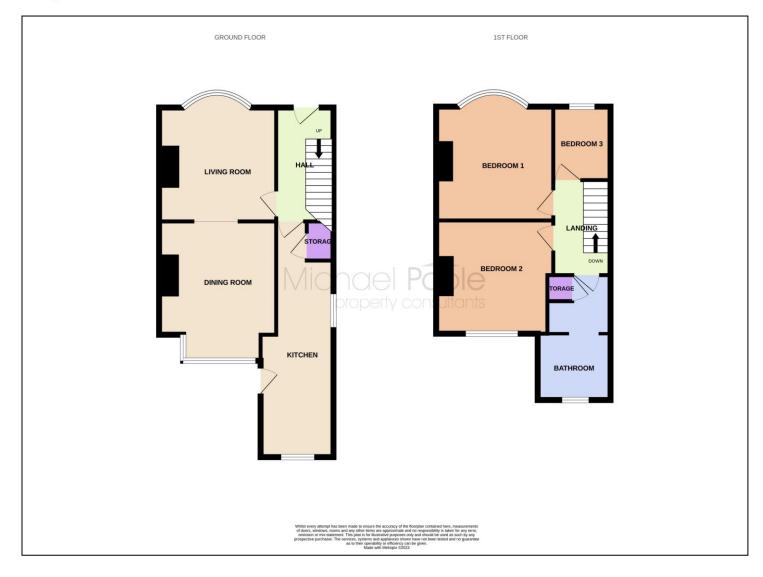

# KITCHEN - 2.2m (7'3") reducing to 1.83m (6') x 7.14m (23'5") reducing to 3.4m (11'2")

A brilliant size extended kitchen with country style fitted units, roll edge worktops, part tiled walls, freestanding gas cooker, plumbing for washing machine, vinyl flooring, twin UPVC windows and part glazed door to the rear garden.

#### HALL - 1.73m x 3.45m (5'8" x 11'4")

Part glazed UPVC entrance door, grey oak laminate flooring, radiator, and staircase to the first floor.

## LIVING ROOM - 3.56m (11'8") x 3.45m(11'4") increasing to 4.27m (14') into the bay

A neutrally decorated bay windowed room with feature wall, radiator, UPVC window and opening through to the dining room.

## DINING ROOM - 3.43m (11'3") x 3.43m (11'3") increasing to 4.3m (14'1") into the bay

The neutral decoration flows through from the living room with feature wall, radiator, and UPVC bay window overlooking the rear garden.

### BEDROOM ONE - 3.56m (11'8") x 3.45m (11'4") increasing to 4.24m (13'11") into the bay

A generous bay windowed room with fitted wardrobes, oak laminate flooring, radiator and UPVC window.

### BEDROOM TWO - 3.56m (11'8") reducing to 3.45m (11'4") $\times$ 3.45m (11'4")

A double room with neutral décor, radiator, and UPVC window overlooking the rear garden.

#### BEDROOM THREE - 1.73m x 2.24m (5'8" x 7'4")

A single room with laminate flooring, radiator and UPVC window.

**TO VIEW**: Tel: 01642 285041 30-32 Station Road, Redcar, TS10 1AG

### BATHROOM - 2.2m (7'3") reducing to 1.83m (6') x 3.78m (12'5") reducing to 1.75m (5'9")

An extended bathroom with a traditional white suite with over bath electric shower unit, part tiled walls, storage cupboard, chrome ladder radiator, downlighters, wall mounted combi boiler and UPVC window.