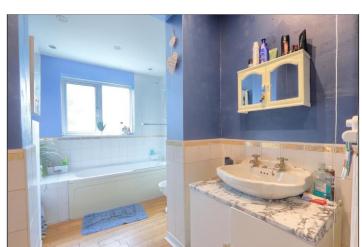

### BATHROOM - 2.2m (7'3") reducing to 1.83m (6') x 3.78m (12'5") reducing to 1.75m (5'9")

An extended bathroom with a traditional white suite with over bath electric shower unit, part tiled walls, storage cupboard, chrome ladder radiator, downlighters, wall mounted combi boiler and UPVC window.