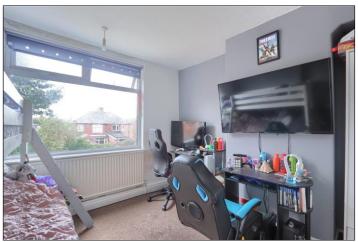

### BEDROOM TWO - 3.56m (11'8") reducing to 3.45m (11'4") $\times$ 3.45m (11'4")

A double room with neutral décor, radiator, and UPVC window overlooking the rear garden.

#### BEDROOM THREE - 1.73m x 2.24m (5'8" x 7'4")

A single room with laminate flooring, radiator and UPVC window.

**TO VIEW**: Tel: 01642 285041 30-32 Station Road, Redcar, TS10 1AG