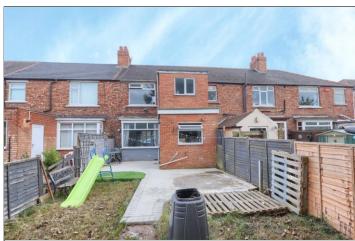

£110,000

A readymade investment property for sale either with or without a tenant in Situ. Features include an extended 23ft kitchen overlooking the westerly facing rear garden and is excellent for local schooling, transport links and amenities.

#### **EXTERNALLY**

**PARKING & GARDEN** - A concrete frontage provides off street parking and to the rear there is a westerly facing garden laid to lawn with concrete patio area, outdoor tap, and gated access to the front of the property.