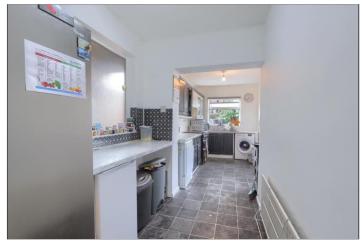

# KITCHEN - 2.2m (7'3") reducing to 1.83m (6') x 7.14m (23'5") reducing to 3.4m (11'2")

A brilliant size extended kitchen with country style fitted units, roll edge worktops, part tiled walls, freestanding gas cooker, plumbing for washing machine, vinyl flooring, twin UPVC windows and part glazed door to the rear garden.