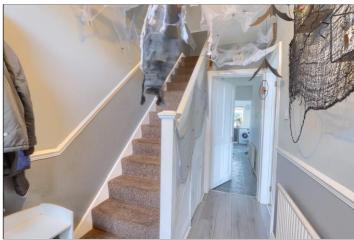

#### HALL - 1.73m x 3.45m (5'8" x 11'4")

Part glazed UPVC entrance door, grey oak laminate flooring, radiator, and staircase to the first floor.