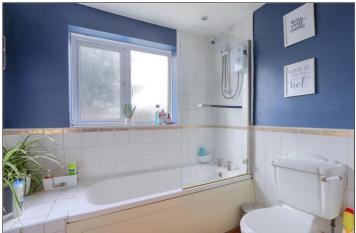

### BATHROOM - 2.2m (7'3") reducing to 1.83m (6') x 3.78m (12'5") reducing to 1.75m (5'9")

An extended bathroom with a traditional white suite with over bath electric shower unit, part tiled walls, storage cupboard, chrome ladder radiator, downlighters, wall mounted combi boiler and UPVC window.